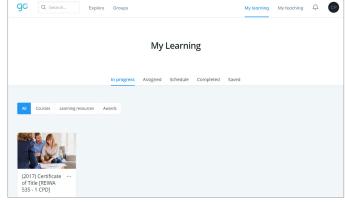

You can also access your course from the My Learning tab!

### Your personal learning dashboard

From the My Learning page, you can view all courses and resources that you have started, completed or that have been assigned to you.

- There are 4 tabs available: In progress, Assigned, Scheduled and Completed.
- Your courses that are yet to be completed will be in the In Progress tab.
- Your completed courses will be in the Completed tab.
- Select the course card to access the specific learning item.