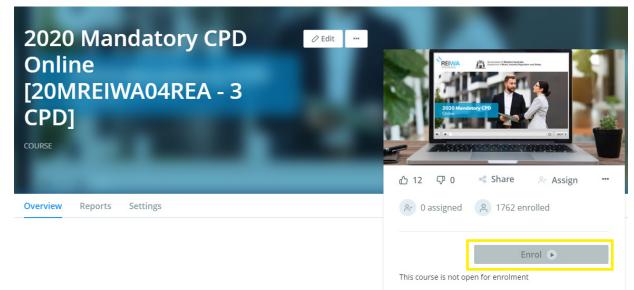

5. Once you locate your course, select the Enrol button

- **6.** If you have enrolled in multiple courses, please repeat steps four and five until you have enrolled in all the courses you registered for.
  - If you require assistance, please contact the GO1 support team on 1300 552 914 or
     (07) 3188 7528. The REIWA Training office will be closed from Friday 25 December 2020 until Monday 4 January 2021.