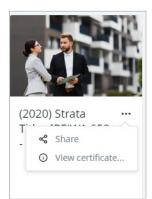

### Accessing your certificate

A certificate of completion is available once you have completed CPD learning.

- 1. Select the My Learning tab and navigate to the Completed page to access your completion certificate.
- 2. Click the three dot menu on the card, to find the certificate option.
- **3.** Now you can View Certificate and download it for reference.
- **4.** If your course is still sitting in the In Progress tab, you may need to go back and confirm you have completed all components.